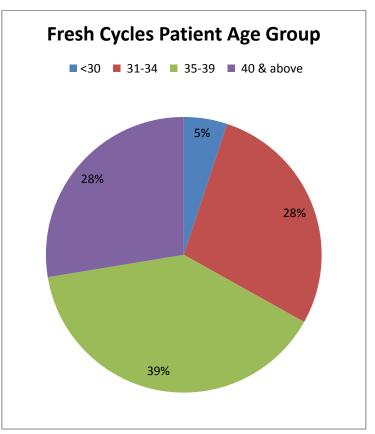

## Fresh Cycle Results of the Year 2013

Categorized according to the different age groups

| Age<br>Group | Total No. of Fresh Cycles | % By Patient<br>Age Group (%) | No. of Cycles<br>Reached<br>Embryo Transfer | No. of Cycles<br>Resulted in<br>Pregnancy | Pregnancy Rate<br>for Cycles reached<br>Embryo Transfer (%) | No. of Cycles<br>Resulted in<br>Live Birth | Live Birth Rate<br>for Cycles reached<br>Embryo Transfer (%) |
|--------------|---------------------------|-------------------------------|---------------------------------------------|-------------------------------------------|-------------------------------------------------------------|--------------------------------------------|--------------------------------------------------------------|
| <30          | 11                        | 5.10                          | 9                                           | 6                                         | 66.70                                                       | 5                                          | 55.56                                                        |
| 30-34        | 60                        | 28.00                         | 50                                          | 35                                        | 70.00                                                       | 32                                         | 64.00                                                        |
| 35-39        | 84                        | 39.30                         | 70                                          | 40                                        | 57.10                                                       | 32                                         | 45.71                                                        |
| 40-45        | 59                        | 27.60                         | 54                                          | 8                                         | 14.80                                                       | 3                                          | 5.56                                                         |
| Total        | 214                       | Mean Age:36.7                 | 183                                         | 89                                        | 48.60                                                       | 72                                         | 39.34                                                        |