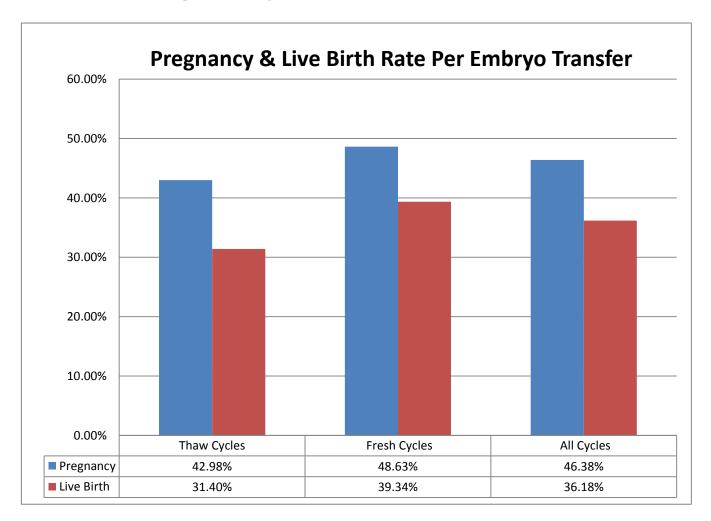

## The Pregnancy and Live Birth Rate: 2013

| 2013         | Total No. of<br>Cycles | Mean Age of the<br>Patients | No. of Cycles<br>Reached<br>Embryo Transfer | No. of Cycles<br>Resulted in<br>Pregnancy | Pregnancy Rate<br>for Cycles Reached<br>Embryo Transfer (%) | No. of Cycles<br>Resulted in<br>Live Birth | Live Birth Rate<br>for Cycles Reached<br>Embryo Transfer (%) |
|--------------|------------------------|-----------------------------|---------------------------------------------|-------------------------------------------|-------------------------------------------------------------|--------------------------------------------|--------------------------------------------------------------|
| Thaw cycles  | 122                    | 36.2                        | 121                                         | 52                                        | 42.98                                                       | 38                                         | 31.40                                                        |
| Fresh cycles | 214                    | 36.7                        | 183                                         | 89                                        | 48.63                                                       | 72                                         | 39.34                                                        |
| Total        | 336                    | 36.5                        | 304                                         | 141                                       | 46.38                                                       | 110                                        | 36.18                                                        |