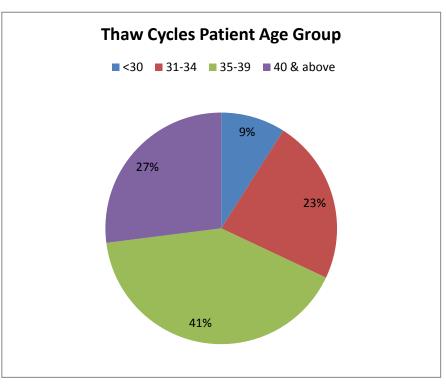

## **Thaw Cycle Results of the Year 2013**

Categorized according to the different age groups

| Age Group | Total No. of<br>Thaw Cycles | % By Patient<br>Age Group (%) | No. of Cycles<br>Reached<br>Embryo Transfer | No. of Cycles<br>Resulted in<br>Pregnancy | Pregnancy Rate<br>for Cycles Reached<br>Embryo Transfer (%) | No. of Cycles<br>Resulted in<br>Live Birth | Live Birth Rate<br>for Cycles Reached<br>Embryo Transfer (%) |
|-----------|-----------------------------|-------------------------------|---------------------------------------------|-------------------------------------------|-------------------------------------------------------------|--------------------------------------------|--------------------------------------------------------------|
| <30       | 11                          | 9.00                          | 11                                          | 7                                         | 63.60                                                       | 6                                          | 54.55                                                        |
| 30-34     | 28                          | 23.00                         | 27                                          | 17                                        | 63.00                                                       | 11                                         | 40.74                                                        |
| 35-39     | 50                          | 41.00                         | 50                                          | 22                                        | 44.00                                                       | 17                                         | 34.00                                                        |
| 40-45     | 33                          | 27.00                         | 33                                          | 6                                         | 18.20                                                       | 4                                          | 12.12                                                        |
| Total     | 122                         | Mean Age:36.2                 | 121                                         | 52                                        | 43.00                                                       | 38                                         | 31.40                                                        |