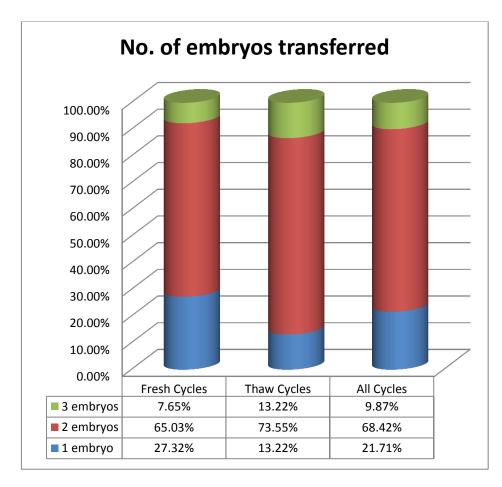

## **Number of Embryos Transferred per Embryo Transfer**

| 2013         | No. of Cases with  1 Embryo  Transferred | %     | No. of Cases with  2 Embryos  Transferred | %     | No. of Cases with 3 Embryos Transferred | %     | Total Cases |
|--------------|------------------------------------------|-------|-------------------------------------------|-------|-----------------------------------------|-------|-------------|
| Fresh Cycles | 50                                       | 27.32 | 119                                       | 65.03 | 14                                      | 7.65  | 183         |
| Thaw Cycles  | 16                                       | 13.22 | 89                                        | 73.55 | 16                                      | 13.22 | 121         |
| Total        | 66                                       | 21.71 | 208                                       | 68.42 | 30                                      | 9.87  | 304         |