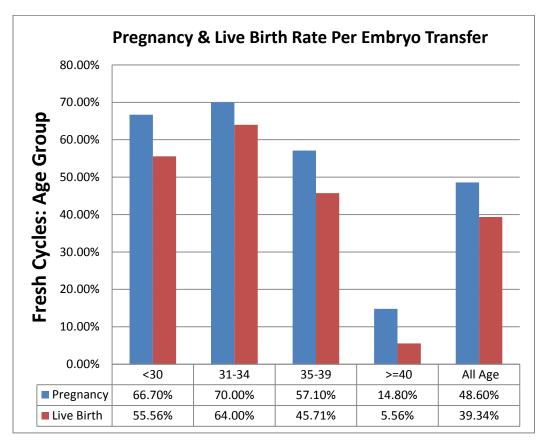

## Fresh Cycle Results of the Year 2013

Categorized according to the different age groups

| Age<br>Group | Total No. of Fresh Cycles | % By Patient<br>Age Group (%) | No. of Cycles<br>Reached<br>Embryo Transfer | No. of Cycles<br>Resulted in<br>Pregnancy | Pregnancy Rate<br>for Cycles reached<br>Embryo Transfer (%) | No. of Cycles<br>Resulted in<br>Live Birth | Live Birth Rate<br>for Cycles reached<br>Embryo Transfer (%) |
|--------------|---------------------------|-------------------------------|---------------------------------------------|-------------------------------------------|-------------------------------------------------------------|--------------------------------------------|--------------------------------------------------------------|
| <30          | 11                        | 5.10                          | 9                                           | 6                                         | 66.70                                                       | 5                                          | 55.56                                                        |
| 30-34        | 60                        | 28.00                         | 50                                          | 35                                        | 70.00                                                       | 32                                         | 64.00                                                        |
| 35-39        | 84                        | 39.30                         | 70                                          | 40                                        | 57.10                                                       | 32                                         | 45.71                                                        |
| 40-45        | 59                        | 27.60                         | 54                                          | 8                                         | 14.80                                                       | 3                                          | 5.56                                                         |
| Total        | 214                       | Mean Age:36.7                 | 183                                         | 89                                        | 48.60                                                       | 72                                         | 39.34                                                        |