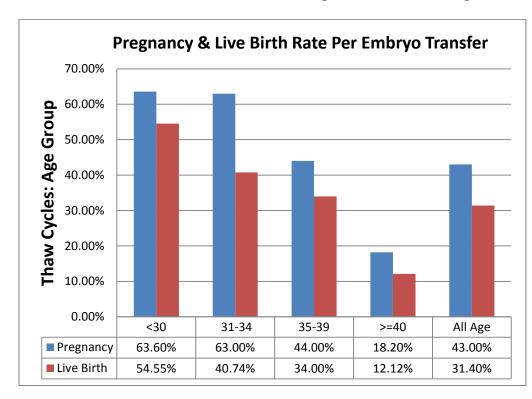

## **Thaw Cycle Results of the Year 2013**

Categorized according to the different age groups

| Age Group | Total No. of<br>Thaw Cycles | % By Patient<br>Age Group (%) | No. of Cycles<br>Reached<br>Embryo Transfer | No. of Cycles<br>Resulted in<br>Pregnancy | Pregnancy Rate<br>for Cycles Reached<br>Embryo Transfer (%) | No. of Cycles<br>Resulted in<br>Live Birth | Live Birth Rate<br>for Cycles Reached<br>Embryo Transfer (%) |
|-----------|-----------------------------|-------------------------------|---------------------------------------------|-------------------------------------------|-------------------------------------------------------------|--------------------------------------------|--------------------------------------------------------------|
| <30       | 11                          | 9.00                          | 11                                          | 7                                         | 63.60                                                       | 6                                          | 54.55                                                        |
| 30-34     | 28                          | 23.00                         | 27                                          | 17                                        | 63.00                                                       | 11                                         | 40.74                                                        |
| 35-39     | 50                          | 41.00                         | 50                                          | 22                                        | 44.00                                                       | 17                                         | 34.00                                                        |
| 40-45     | 33                          | 27.00                         | 33                                          | 6                                         | 18.20                                                       | 4                                          | 12.12                                                        |
| Total     | 122                         | Mean Age:36.2                 | 121                                         | 52                                        | 43.00                                                       | 38                                         | 31.40                                                        |